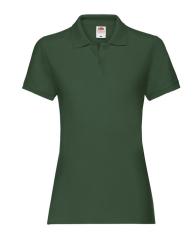

# **LADIES PREMIUM POLO**

### Material/Weight

100% cotton\*, \*Ash 90% cotton,10% polyester \*Heather Grey 97% cotton, 3% polyester \*Athletic Heather 90% cotton, 10% recycled polyester, White -170g/m<sup>2</sup>, Colour – 180g/m<sup>2</sup>

#### **Packing**

36

- Shaped side seams for a feminine fit
- Two-button narrow placket with self-coloured buttons
- Side vents

RED

94

WHITE

GL

LIGHT