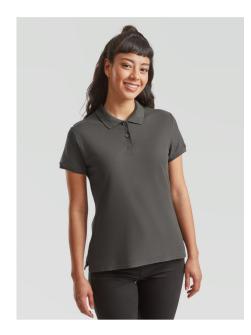

# **LADIES PREMIUM POLO**





### Material/Weight

100% cotton\*, \*Ash 90% cotton,10% polyester \*Heather Grey 97% cotton, 3% polyester \*Athletic Heather 90% cotton, 10% recycled polyester, White -170g/m<sup>2</sup>, Colour – 180g/m<sup>2</sup>

#### **Packing**

36

- Shaped side seams for a feminine fit
- Two-button narrow placket with self-coloured buttons
- Side vents



RED

94





WHITE

GL

LIGHT

GRAPHITE



AZURE BLUE LIME





















HEATHER GREY 41

**BURGUNDY** 

SKY BLUE

LIGHT PINK **FUCHSIA** 

9K



ZU











#### **Decoration**











Printing and transfers: Test to ensure your inks and equipment are suitable for printing on this fabric.





### LADIES PREMIUM POLO 063030

## **Garment Dimensions**

| Sizes | Body Width (cm) | Body Length (cm) |
|-------|-----------------|-------